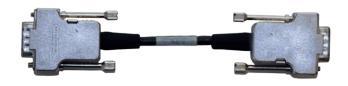

PROFtest II measuring adapter K349

PROFtest II connecting cable K415

| Ordering details                             | Art. No.  |
|----------------------------------------------|-----------|
| PROFtest II measuring adapter K348 Y-Cable   | 110020006 |
| PROFtest II measuring adapter K349 Cable     | 110020005 |
| PROFtest II connecting cable K415            | 110020008 |
| PROFtest II measuring adapter K486 spur line | 110020007 |