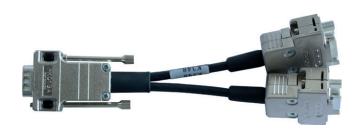

#### Pin assignment

- Pin 1: not assigned
- Pin 2: not assigned
- Pin 3: B-Line (red)
- Pin 4: not assigned
- Pin 5: GND
- Pin 6: 5V
- Pin 7: not assigned
- Pin 8: A-Line (green)
- Pin 9: not assigned

PROFtest II measuring adapter K348

PROFtest II measuring adapter K349

PROFtest II connecting cable K415

| Ordering details                             | Art. No.  |
|----------------------------------------------|-----------|
| PROFtest II measuring adapter K348 Y-Cable   | 110020006 |
| PROFtest II measuring adapter K349 Cable     | 110020005 |
| PROFtest II connecting cable K415            | 110020008 |
| PROFtest II measuring adapter K486 spur line | 110020007 |