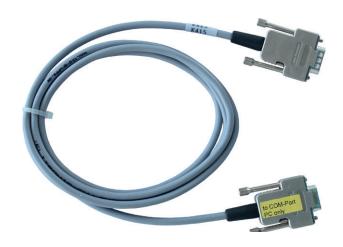

PROFtest II measuring adapter K349

PROFtest II connecting cable K415

| Ordering details                             | Art. No.  |
|----------------------------------------------|-----------|
| PROFtest II measuring adapter K348 Y-Cable   | 110020006 |
| PROFtest II measuring adapter K349 Cable     | 110020005 |
| PROFtest II connecting cable K415            | 110020008 |
| PROFtest II measuring adapter K486 spur line | 110020007 |